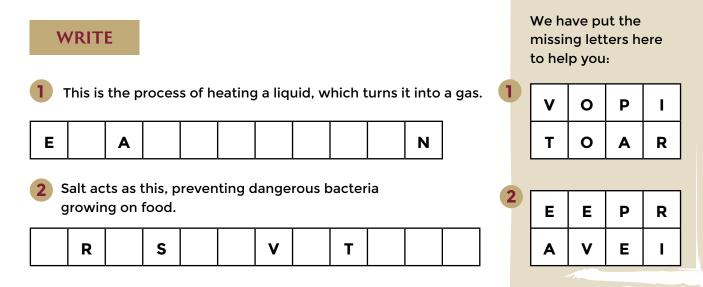

# WRITE

The Salters' Company is a Livery Company and is more than 600 years old. Originally the Company used to trade in salt, when it was a highly valuable commodity.

What do you think salt was used for in the 1300s? Write down three ideas: